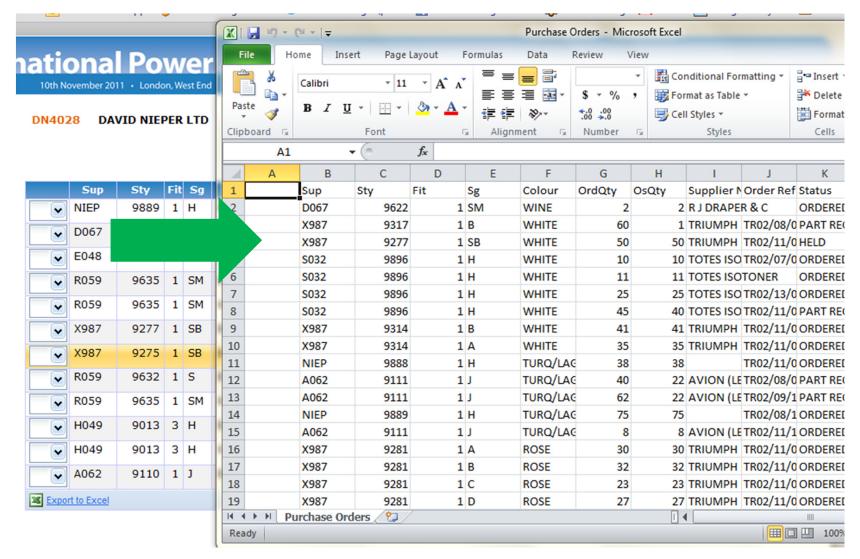

www.DavidNieper.co.uk

Now users are able to navigate the drop-down menu, filter line items and more. Companies can add customized design elements such as a company logo and link to their Website.

Users can now export the data to Excel for reports and further analysis