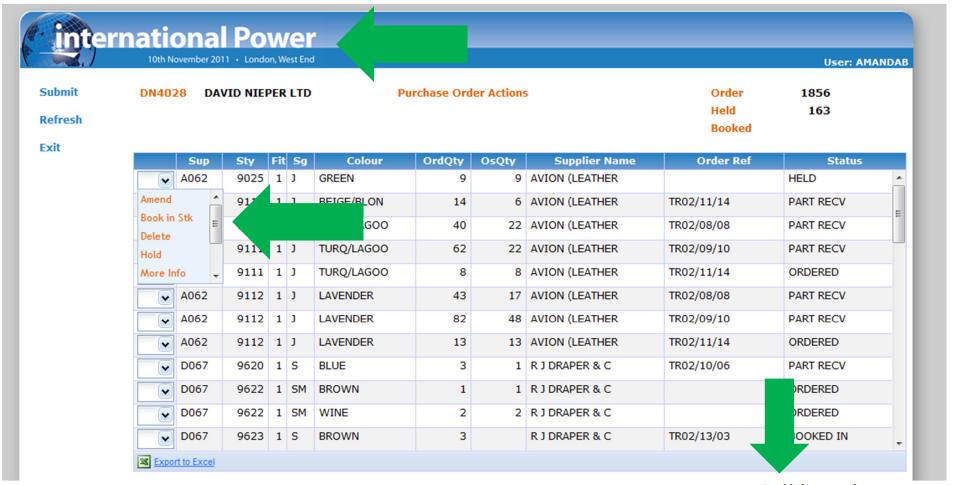

www.DavidNieper.co.uk

Now users are able to navigate the drop-down menu, filter line items and more. Companies can add customized design elements such as a company logo and link to their Website.

Users can now export the data to Excel for reports and further analysis