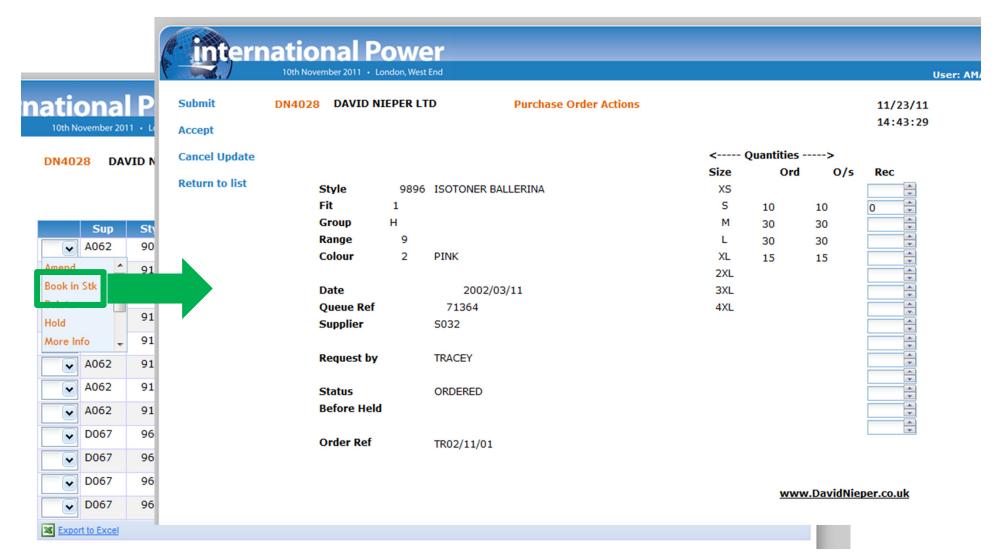

Book in stk screen expressed as a Web browser

www.DavidNieper.co.uk

A scratch pad feature is now available in the Web application