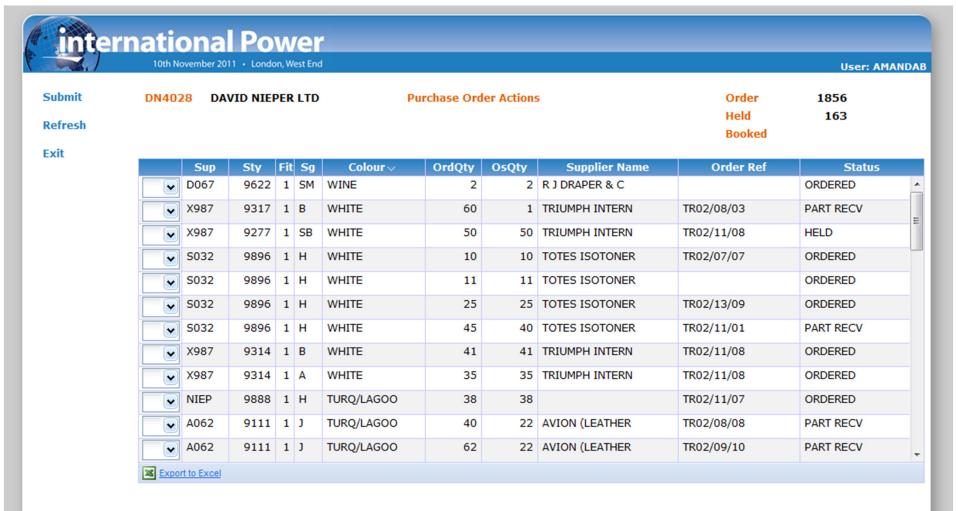

The challenge: Modernize a green-screen application in less than 24 hours. We used Profound UI to web-enable the application seen above.

The sample code has been converted to rich display files for a modern, browser-based application

www.DavidNieper.co.uk

Now users are able to navigate the drop-down menu, filter line items and more. Companies can add customized design elements such as a company logo and link to their Website.

Users can now export the data to Excel for reports and further analysis